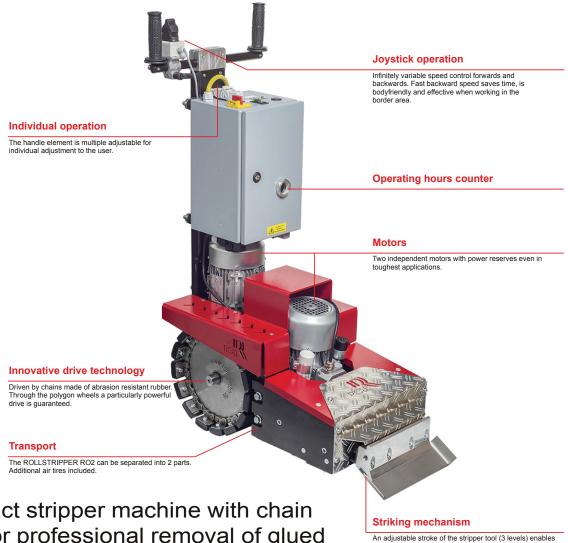

# **ROLL STRIPPER RO-2**

Compact stripper machine with chain drive for professional removal of glued floor coverings such as parquet, carpeting, linoleum, PVC and vinyl.

#### **Special features:**

- · powerful industrial motors
- · innovative drive technology
- innovative tool technology
- joystick operation
- · low vibration and noise level
- · easy to transport

## Technical specifications:

Drive engine 1,5 kW, 230 volts with worm gear

individual settings depending on the floor covering

Torque: 327 Nm

Stroke engine: 1,1 kW, 230 volts

Blow count: 2500 beats per minute (bpm)

Stroke length: adjustable in 3 levels

Working width: up to 350 mm

Dimensions: 380 x 760 x 1100 mm

Weight: 195 kg